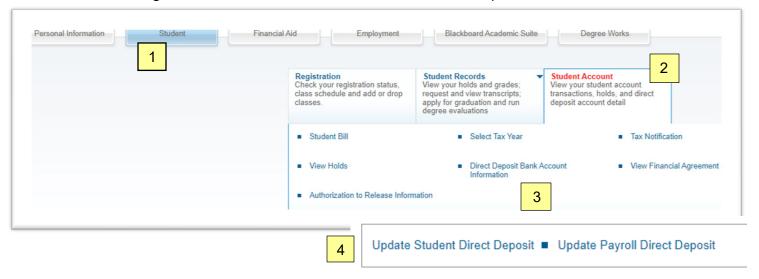

# CougarNet Student Bill

siue.edu/cougarnet - Student > Student Account > Student Bill

## **Direct Deposit Sign Up**

siue.edu/cougarnet - Student > Student > Direct Deposit Bank Account Information

 Next select one or both options for posting your bank account information for refunds and/or student paychecks from SIUE.

## **Financial Agreement**

siue.edu/cougarnet - Student > Registration

• Read through the information and check the box "I Accept" to continue the registration process.