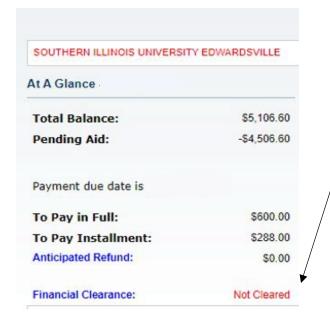

## **Financial Clearance:** Important for saving classes!

- Found in CougarNet and SIUE App
- Not connected to balance owed

### **Not Cleared**

- Classes will be dropped
- Payment required
  - o 1st payment due for fall and spring

### Cleared

- Saves classes
- Access to facilities on campus

| Description It                 | em Date        | Charge        | Payment | Balance    |
|--------------------------------|----------------|---------------|---------|------------|
| Balance From Other Terms       | 5:             |               |         | \$144.00   |
| Art Studio Fee                 |                | \$75.00       |         |            |
| General Student Fees           |                | \$1,238.40    |         |            |
| Tuition Instate Rate (UG)      |                | \$3,649.20    |         |            |
| Fall 2021 Subtotals:           |                | \$4,962.60    | \$0.00  |            |
| Total Balance:                 |                |               |         | \$5,106.60 |
| For a description of the manda | tory fees, ple | ease click he | re.     |            |
| Authorized Financial Aid       |                |               |         |            |
| Description                    | Exp            | ected Pay     | ment    | •          |
| Fedl Direct Loan Unsubsidized  | d              | \$2,          | 682.00  |            |
| Dependent of Emp Tui Wvr       |                | \$1,          | 824.60  |            |
|                                |                |               |         |            |

Payment due by

\$600.00 To Pay in Full: \$288.00 To Pay Installment: