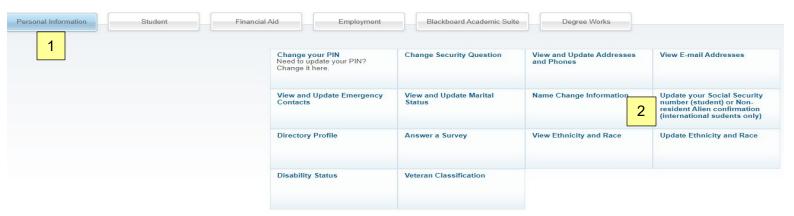

## **Update Personal Information and SSN**

siue.edu/cougarnet – Personal Information – Keep information current – Address, phone number, etc.

Make sure your Social Security number is on file for 1098T tax information credit.